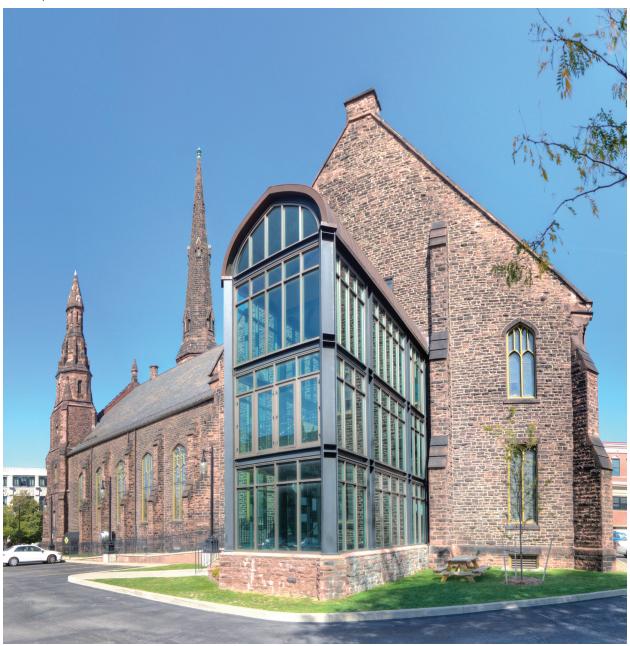

## DELAWARE ASBURY CHURCH REDEVELOPMENT

Buffalo, NY

- Adaptive reuse and redevelopment of the former Delaware Asbury Methodist Church to design Corporate Office Space for Righteous Babe Records, Stair Tower Entry Addition, Lounge, Green Rooms and support areas for the Sanctuary Performance Venue & tenant spaces.
- Preservation of the historic character of the church and parish house was a main objective of the design team with special attention given to historical woodwork, structural elements and details.
- The building required extensive exterior and interior renovation. Righteous Babe's vision for the performance center saves a significant building in the historic fabric of downtown Buffalo within the growing entertainment district.

Client: Righteous Babe Records
Value: \$5,000,000
Size: 35,000 sf

Size: 35,000 sf Completion: Spring 2006

Awards: Excellence in Historic
Preservation 2009

Preservation League of New York State