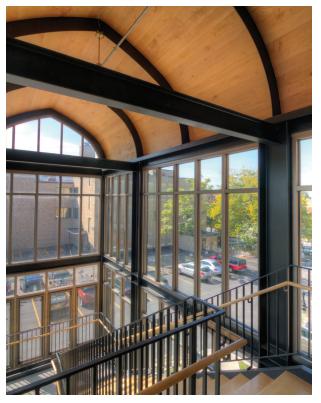

## DELAWARE ASBURY CHURCH REDEVELOPMENT

Buffalo, NY

- Adaptive reuse and redevelopment of the former Delaware Asbury Methodist Church to design Corporate Office Space for Righteous Babe Records, Stair Tower Entry Addition, Lounge, Green Rooms and support areas for the Sanctuary Performance Venue & tenant spaces.
- Preservation of the historic character of the church and parish house was a main objective of the design team with special attention given to historical woodwork, structural elements and details.
- The building required extensive exterior and interior renovation. Righteous Babe's vision for the performance center saves a significant building in the historic fabric of downtown Buffalo within the growing entertainment district.

Client: Righteous Babe Records
Value: \$5,000,000
Size: 35,000 sf

Size: 35,000 sf Completion: Spring 2006

Awards: Excellence in Historic
Preservation 2009

Preservation League of New York State